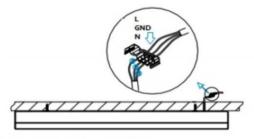

I .Ceiling Mounted

1.Install the setscrews.

2.Put the snap-fit into the setscrews and lock it tightly.

3. Connect the power cable.

4. Adjust the lamp's angle and clean it.

## II .Suspending

1. Find a suitable position then borehole.

2. Hook mounted.

3. Connect the wire by junction box poweroff simultaneously.

4. Adjust the position of the fixture and clean it.