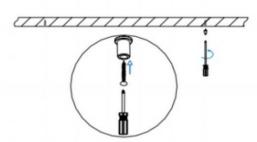

## II .Suspending

1. Find a suitable position then borehole.

2. Hook mounted.

3. Connect the wire by junction box poweroff simultaneously.

4. Adjust the position of the fixture and clean it.