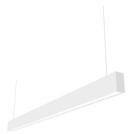

## INDOOR / LINEAR SYSTEMS / **SLIMLINE / SLIMLINE**

## Item code 86.L003.2393.02

- Installation and wiring of luminaire must be in accordance with all applicable local codes.
- Installation, inspection, and maintenance of luminaires should be performed by a qualified electrician.
- DO NOT make or alter any open holes in the luminaire. Do not modify the luminaire.
- DO NOT install damaged product.
- Make sure electrical power is OFF before and during installation and maintenance.
- Make sure the equipment is properly grounded.
- Make sure the supply voltage is same as the rated fixture voltage.