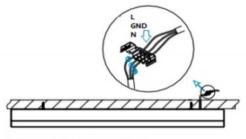

## II .Suspending

1. Find a suitable position then borehole.

2. Hook mounted.

3. Connect the wire by junction box poweroff simultaneously.

4. Adjust the position of the fixture and clean it.