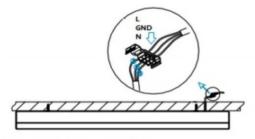

## II .Suspending

1. Find a suitable position then borehole.

2. Hook mounted.

3. Connect the wire by junction box poweroff simultaneously.

4. Adjust the position of the fixture and clean it.