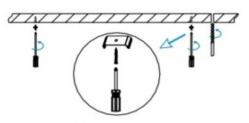

## II .Suspending

1. Find a suitable position then borehole.

2. Hook mounted.

3. Connect the wire by junction box poweroff simultaneously.

4. Adjust the position of the fixture and clean it.