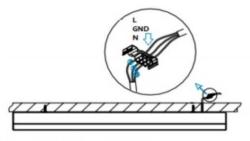

I .Ceiling Mounted

1.Install the setscrews.

2.Put the snap-fit into the setscrews and lock it tightly.

3. Connect the power cable.

4. Adjust the lamp's angle and clean it.