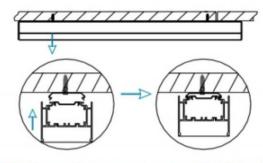

I .Ceiling Mounted

1.Install the setscrews.

2.Put the snap-fit into the setscrews and lock it tightly.

3. Connect the power cable.

4. Adjust the lamp's angle and clean it.