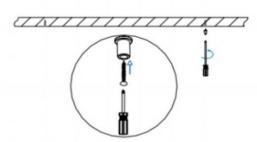

## I .Ceiling Mounted

1.Install the setscrews.

2.Put the snap-fit into the setscrews and lock it tightly.

3. Connect the power cable.

4. Adjust the lamp's angle and clean it.