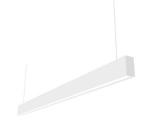

## INDOOR / LINEAR SYSTEMS / SLIMLINE

## Item code 86.L003.2490.02

- Installation and wiring of luminaire must be in accordance with all applicable local codes.
- Installation, inspection, and maintenance of luminaires should be performed by a qualified
- electrician.
- DO NOT make or alter any open holes in the luminaire. Do not modify the luminaire.
- DO NOT install damaged product.
- Make sure electrical power is OFF before and during installation and maintenance.
- Make sure the equipment is properly grounded.
- Make sure the supply voltage is same as the rated fixture voltage.