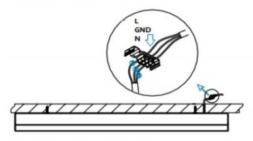

## INDOOR / LINEAR SYSTEMS / SLIMLINE

Item code 86.L003.2490.02

I .Ceiling Mounted

1.Install the setscrews.

3.Connect the power cable.

2.Put the snap-fit into the setscrews and lock it tightly.

4. Adjust the lamp's angle and clean it.

3.Connect the wire by junction box poweroff simultaneously.

2.Hook mounted.

4.Adjust the position of the fixture and clean it.