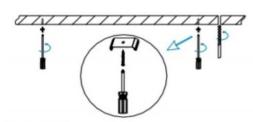

## INDOOR / LINEAR SYSTEMS / SLIMLINE

Item code 86.L003.2490.02

I .Ceiling Mounted

1.Install the setscrews.

3.Connect the power cable.

2.Put the snap-fit into the setscrews and lock it tightly.

4. Adjust the lamp's angle and clean it.

3.Connect the wire by junction box poweroff simultaneously.

2.Hook mounted.

4.Adjust the position of the fixture and clean it.