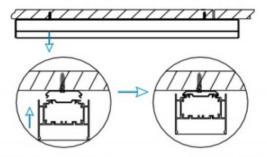

## INDOOR / LINEAR SYSTEMS / SLIMLINE

Item code 86.L003.2490.02

I .Ceiling Mounted

1.Install the setscrews.

3.Connect the power cable.

2.Put the snap-fit into the setscrews and lock it tightly.

4. Adjust the lamp's angle and clean it.