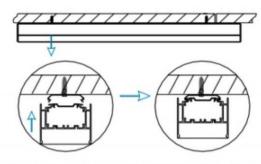

I .Ceiling Mounted

1.Install the setscrews.

2.Put the snap-fit into the setscrews and lock it tightly.

3. Connect the power cable.

4. Adjust the lamp's angle and clean it.