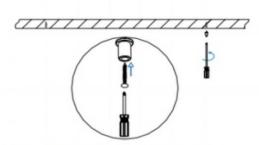

I .Ceiling Mounted

1.Install the setscrews.

2.Put the snap-fit into the setscrews and lock it tightly.

3. Connect the power cable.

4. Adjust the lamp's angle and clean it.

## II .Suspending

1. Find a suitable position then borehole.

2. Hook mounted.

3. Connect the wire by junction box poweroff simultaneously.

4. Adjust the position of the fixture and clean it.