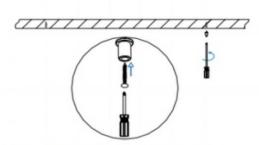

## II .Suspending

1. Find a suitable position then borehole.

2. Hook mounted.

3. Connect the wire by junction box poweroff simultaneously.

4. Adjust the position of the fixture and clean it.