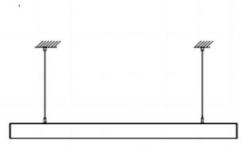

## II .Suspending

1. Find a suitable position then borehole.

2. Hook mounted.

3. Connect the wire by junction box poweroff simultaneously.

4. Adjust the position of the fixture and clean it.