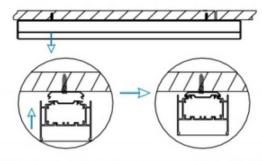

I .Ceiling Mounted

1.Install the setscrews.

2.Put the snap-fit into the setscrews and lock it tightly.

3. Connect the power cable.

4. Adjust the lamp's angle and clean it.