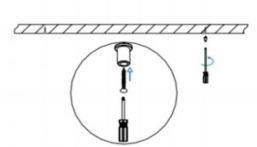

## II .Suspending

1. Find a suitable position then borehole.

2. Hook mounted.

3. Connect the wire by junction box poweroff simultaneously.

4. Adjust the position of the fixture and clean it.