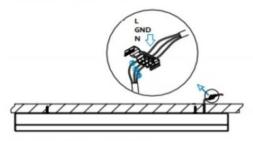

## INDOOR / LINEAR SYSTEMS / SLIMLINE / SLIMLINE

Item code 86.L003.2491.01

I .Ceiling Mounted

1.Install the setscrews.

3.Connect the power cable.

2.Put the snap-fit into the setscrews and lock it tightly.

4. Adjust the lamp's angle and clean it.

3.Connect the wire by junction box poweroff simultaneously.

2.Hook mounted.

4.Adjust the position of the fixture and clean it.