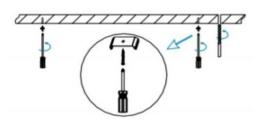

## INDOOR / LINEAR SYSTEMS / SLIMLINE / SLIMLINE

Item code 86.L003.2491.01

I .Ceiling Mounted

1.Install the setscrews.

3.Connect the power cable.

2.Put the snap-fit into the setscrews and lock it tightly.

4. Adjust the lamp's angle and clean it.

3.Connect the wire by junction box poweroff simultaneously.

2.Hook mounted.

4.Adjust the position of the fixture and clean it.