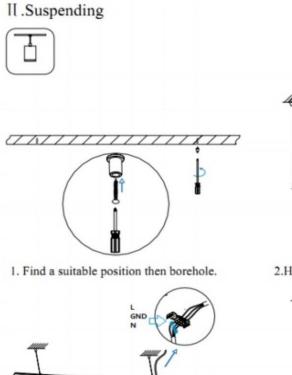

3.Connect the wire by junction box poweroff simultaneously.

2.Hook mounted.

4.Adjust the position of the fixture and clean it.