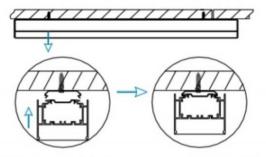

## INDOOR / LINEAR SYSTEMS / SLIMLINE / SLIMLINE

Item code 86.L003.2491.01

I .Ceiling Mounted

1.Install the setscrews.

3.Connect the power cable.

2.Put the snap-fit into the setscrews and lock it tightly.

4. Adjust the lamp's angle and clean it.