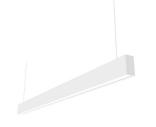

## INDOOR / LINEAR SYSTEMS / SLIMLINE

## INDOOR / LINEAR SYSTEMS / SLIMLINE

Item code 86.L003.2491.02