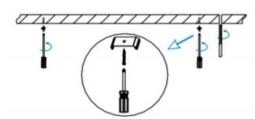

## INDOOR / LINEAR SYSTEMS / SLIMLINE / SLIMLINE

Item code 86.L003.2491.02

I .Ceiling Mounted

1.Install the setscrews.

3.Connect the power cable.

2.Put the snap-fit into the setscrews and lock it tightly.

4. Adjust the lamp's angle and clean it.