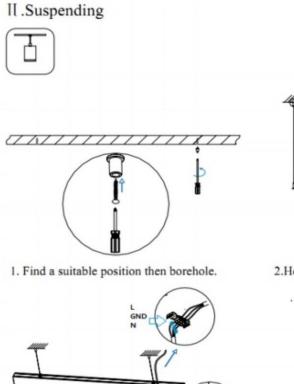

1.02





- Installation and wiring of luminaire must be in accordance with all applicable local codes.
- Installation, inspection, and maintenance of luminaires should be performed by a qualified
- electrician.
- DO NOT make or alter any open holes in the luminaire. Do not modify the luminaire.
- DO NOT install damaged product.
- Make sure electrical power is OFF before and during installation and maintenance.
- Make sure the equipment is properly grounded.
- Make sure the supply voltage is same as the rated fixture voltage.



## INDOOR / LINEAR SYSTEMS / SLIMLINE / SLIMLINE

Item code 86.L003.2491.02



I .Ceiling Mounted





1.Install the setscrews.



3.Connect the power cable.



2.Put the snap-fit into the setscrews and lock it tightly.



4. Adjust the lamp's angle and clean it.







2.Hook mounted.



4.Adjust the position of the fixture and clean it.