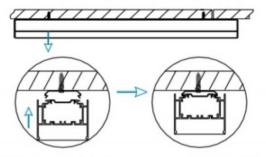

## INDOOR / LINEAR SYSTEMS / SLIMLINE / SLIMLINE

Item code 86.L003.2491.02

I .Ceiling Mounted

1.Install the setscrews.

3.Connect the power cable.

2.Put the snap-fit into the setscrews and lock it tightly.

4. Adjust the lamp's angle and clean it.