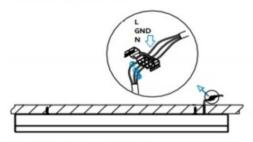

## INDOOR / LINEAR SYSTEMS / SLIMLINE / SLIMLINE

Item code 86.L003.2491.02

I .Ceiling Mounted

1.Install the setscrews.

3.Connect the power cable.

2.Put the snap-fit into the setscrews and lock it tightly.

4. Adjust the lamp's angle and clean it.

2.Hook mounted.

4.Adjust the position of the fixture and clean it.