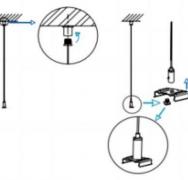

## INDOOR / LINEAR SYSTEMS / SLIMLINE / SLIMLINE

Item code 86.L003.2491.02

I .Ceiling Mounted

1.Install the setscrews.

3.Connect the power cable.

2.Put the snap-fit into the setscrews and lock it tightly.

4. Adjust the lamp's angle and clean it.

2.Hook mounted.

4.Adjust the position of the fixture and clean it.