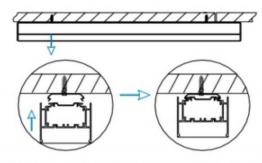

I .Ceiling Mounted

1.Install the setscrews.

2.Put the snap-fit into the setscrews and lock it tightly.

3. Connect the power cable.

4. Adjust the lamp's angle and clean it.