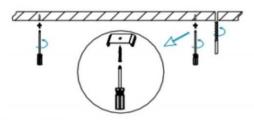

## II .Suspending

1. Find a suitable position then borehole.

2. Hook mounted.

3. Connect the wire by junction box poweroff simultaneously.

4. Adjust the position of the fixture and clean it.