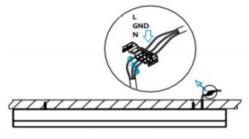

## II .Suspending

1. Find a suitable position then borehole.

2. Hook mounted.

3. Connect the wire by junction box poweroff simultaneously.

4. Adjust the position of the fixture and clean it.