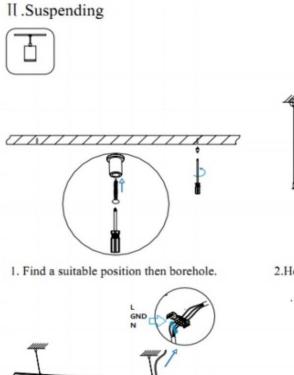

L003.2493.02





- Installation and wiring of luminaire must be in accordance with all applicable local codes.
- Installation, inspection, and maintenance of luminaires should be performed by a qualified
- electrician.
- DO NOT make or alter any open holes in the luminaire. Do not modify the luminaire.
- DO NOT install damaged product.
- Make sure electrical power is OFF before and during installation and maintenance.
- Make sure the equipment is properly grounded.
- Make sure the supply voltage is same as the rated fixture voltage.



## INDOOR / LINEAR SYSTEMS / SLIMLINE

Item code 86.L003.2493.02



## I .Ceiling Mounted





1.Install the setscrews.



3.Connect the power cable.



2.Put the snap-fit into the setscrews and lock it tightly.



4. Adjust the lamp's angle and clean it.



3.Connect the wire by junction box poweroff simultaneously.



2.Hook mounted.



4.Adjust the position of the fixture and clean it.