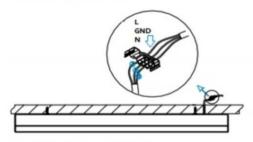

## I .Ceiling Mounted

1.Install the setscrews.

3.Connect the power cable.

2.Put the snap-fit into the setscrews and lock it tightly.

4. Adjust the lamp's angle and clean it.

3.Connect the wire by junction box poweroff simultaneously.

2.Hook mounted.

4.Adjust the position of the fixture and clean it.