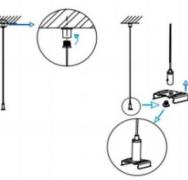

e in accordance with all applicable local codes.
- Installation, inspection, and maintenance of luminaires should be performed by a qualified
- electrician.
- DO NOT make or alter any open holes in the luminaire. Do not modify the luminaire.
- DO NOT install damaged product.
- Make sure electrical power is OFF before and during installation and maintenance.
- Make sure the equipment is properly grounded.
- Make sure the supply voltage is same as the rated fixture voltage.



## INDOOR / LINEAR SYSTEMS / SLIMLINE

Item code 86.L003.2493.02



## I .Ceiling Mounted





1.Install the setscrews.



3.Connect the power cable.



2.Put the snap-fit into the setscrews and lock it tightly.



4. Adjust the lamp's angle and clean it.



3.Connect the wire by junction box poweroff simultaneously.



2.Hook mounted.



4.Adjust the position of the fixture and clean it.