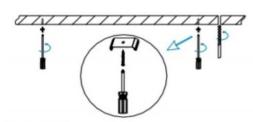

## I .Ceiling Mounted

1.Install the setscrews.

3.Connect the power cable.

2.Put the snap-fit into the setscrews and lock it tightly.

4. Adjust the lamp's angle and clean it.

3.Connect the wire by junction box poweroff simultaneously.

2.Hook mounted.

4.Adjust the position of the fixture and clean it.