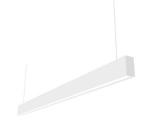

## INDOOR / LINEAR SYSTEMS / SLIMLINE

## INDOOR / LINEAR SYSTEMS / SLIMLINE

Item code 86.L003.2493.02