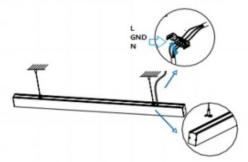

## II .Suspending

1. Find a suitable position then borehole.

2. Hook mounted.

3. Connect the wire by junction box poweroff simultaneously.

4. Adjust the position of the fixture and clean it.