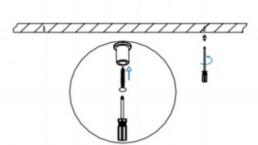

I .Ceiling Mounted

1.Install the setscrews.

2.Put the snap-fit into the setscrews and lock it tightly.

3. Connect the power cable.

4. Adjust the lamp's angle and clean it.