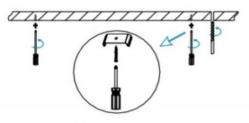

## II .Suspending

1. Find a suitable position then borehole.

2. Hook mounted.

3. Connect the wire by junction box poweroff simultaneously.

4. Adjust the position of the fixture and clean it.