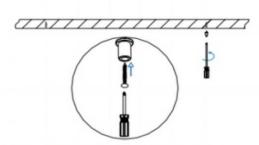

## I .Ceiling Mounted

1.Install the setscrews.

2.Put the snap-fit into the setscrews and lock it tightly.

3. Connect the power cable.

4. Adjust the lamp's angle and clean it.

## II .Suspending

1. Find a suitable position then borehole.

2. Hook mounted.

3. Connect the wire by junction box poweroff simultaneously.

4. Adjust the position of the fixture and clean it.