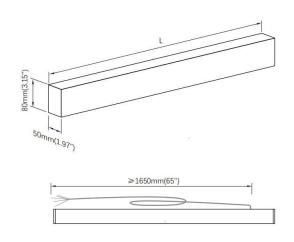

|            | • |
|------------|---|
| Dimensions |   |

| Scheme      |  |
|-------------|--|
| o circini c |  |

| Product                    |               |
|----------------------------|---------------|
| Real power (W)             | 31            |
| Real luminous flux (Lm)    | 2769          |
| Luminous efficiency (Lm/W) | 89.5          |
| Beam angle (º)             | 107.7         |
| Life time (h)              | 50000h L80B10 |
| IP                         | 65            |
| Colour                     | Black         |
| U. G. R                    | 22            |
| Control gear included      | Yes           |
| Control gear               | ON-OFF        |
| Light source               | LED           |
| Type of LED                | SMD           |
| Average life time (h)      | 50000h L80B10 |
| Colour temperature (K)     | 3000          |
| Colour consistency (SDCM)  | SDCM<3        |
| CRI                        | 80            |