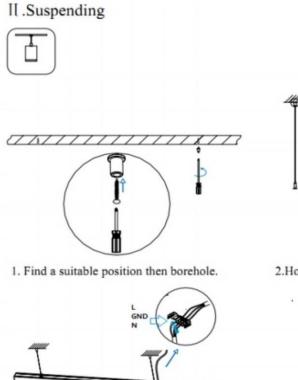

 Connect the wire by junction box poweroff simultaneously.

2.Hook mounted.

4.Adjust the position of the fixture and clean it.