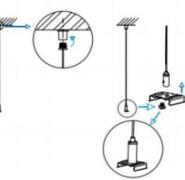

## **INDOOR / LINEAR SYSTEMS / IPLINE**

Item code 86.L004.1301.02

1.Install the setscrews.

3.Connect the power cable.

2.Put the snap-fit into the setscrews and lock it tightly.

4. Adjust the lamp's angle and clean it.

 Connect the wire by junction box poweroff simultaneously.

2.Hook mounted.

4.Adjust the position of the fixture and clean it.