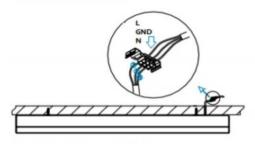

## **INDOOR / LINEAR SYSTEMS / IPLINE**

Item code 86.L004.1301.02

1.Install the setscrews.

3.Connect the power cable.

2.Put the snap-fit into the setscrews and lock it tightly.

4. Adjust the lamp's angle and clean it.

 Connect the wire by junction box poweroff simultaneously.

2.Hook mounted.

4.Adjust the position of the fixture and clean it.