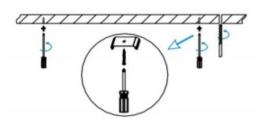

## **INDOOR / LINEAR SYSTEMS / IPLINE**

Item code 86.L004.1301.02

1.Install the setscrews.

3.Connect the power cable.

2.Put the snap-fit into the setscrews and lock it tightly.

4. Adjust the lamp's angle and clean it.

 Connect the wire by junction box poweroff simultaneously.

2.Hook mounted.

4.Adjust the position of the fixture and clean it.