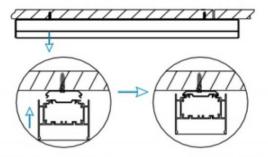

## **INDOOR / LINEAR SYSTEMS / IPLINE**

Item code 86.L004.1301.02

1.Install the setscrews.

3.Connect the power cable.

2.Put the snap-fit into the setscrews and lock it tightly.

4. Adjust the lamp's angle and clean it.

 Connect the wire by junction box poweroff simultaneously.

2.Hook mounted.

4.Adjust the position of the fixture and clean it.