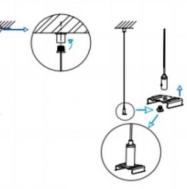

## INDOOR / LINEAR SYSTEMS / IPLINE / IPLINE

Item code 86.L004.1301.02

I .Ceiling Mounted

1.Install the setscrews.

3.Connect the power cable.

2.Put the snap-fit into the setscrews and lock it tightly.

4. Adjust the lamp's angle and clean it.

3.Connect the wire by junction box poweroff simultaneously.

2.Hook mounted.

4.Adjust the position of the fixture and clean it.