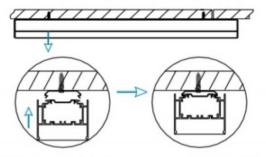

## INDOOR / LINEAR SYSTEMS / IPLINE / IPLINE

Item code 86.L004.1301.02

I .Ceiling Mounted

1.Install the setscrews.

3.Connect the power cable.

2.Put the snap-fit into the setscrews and lock it tightly.

4. Adjust the lamp's angle and clean it.