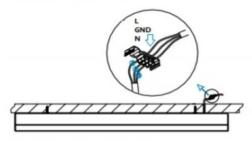

## INDOOR / LINEAR SYSTEMS / IPLINE / IPLINE

Item code 86.L004.1301.02

I .Ceiling Mounted

1.Install the setscrews.

3.Connect the power cable.

2.Put the snap-fit into the setscrews and lock it tightly.

4. Adjust the lamp's angle and clean it.

3.Connect the wire by junction box poweroff simultaneously.

2.Hook mounted.

4.Adjust the position of the fixture and clean it.