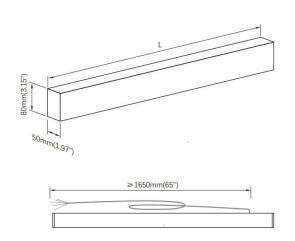

| Dimensions |  |
|------------|--|
|            |  |

Product dimensions (mm) L1232mm×W50mm×H80mm