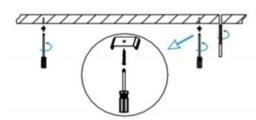

## **INDOOR / LINEAR SYSTEMS / IPLINE**

Item code 86.L004.1301.03

1.Install the setscrews.

3.Connect the power cable.

2.Put the snap-fit into the setscrews and lock it tightly.

4. Adjust the lamp's angle and clean it.