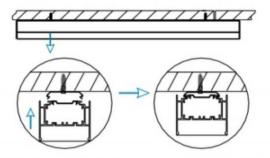

## **INDOOR / LINEAR SYSTEMS / IPLINE**

Item code 86.L004.1301.03

1.Install the setscrews.

3.Connect the power cable.

2.Put the snap-fit into the setscrews and lock it tightly.

4. Adjust the lamp's angle and clean it.

3.Connect the wire by junction box poweroff simultaneously.

2.Hook mounted.

4.Adjust the position of the fixture and clean it.