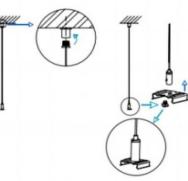

## **INDOOR / LINEAR SYSTEMS / IPLINE**

Item code 86.L004.1301.03

1.Install the setscrews.

3.Connect the power cable.

2.Put the snap-fit into the setscrews and lock it tightly.

4. Adjust the lamp's angle and clean it.

3.Connect the wire by junction box poweroff simultaneously.

2.Hook mounted.

4.Adjust the position of the fixture and clean it.