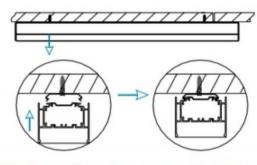

## I .Ceiling Mounted

1.Install the setscrews.

2.Put the snap-fit into the setscrews and lock it tightly.

3. Connect the power cable.

4. Adjust the lamp's angle and clean it.