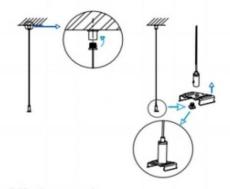

## II .Suspending

1. Find a suitable position then borehole.

2. Hook mounted.

3. Connect the wire by junction box poweroff simultaneously.

4. Adjust the position of the fixture and clean it.