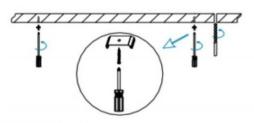

## II .Suspending

1. Find a suitable position then borehole.

2. Hook mounted.

3. Connect the wire by junction box poweroff simultaneously.

4. Adjust the position of the fixture and clean it.