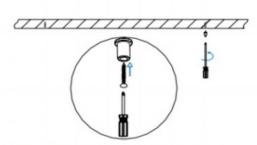

## II .Suspending

1. Find a suitable position then borehole.

2. Hook mounted.

3. Connect the wire by junction box poweroff simultaneously.

4. Adjust the position of the fixture and clean it.