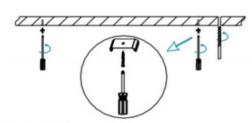

## INDOOR / LINEAR SYSTEMS / IPLINE / IPLINE

Item code 86.L004.1303.03

I .Ceiling Mounted

1.Install the setscrews.

3.Connect the power cable.

2.Put the snap-fit into the setscrews and lock it tightly.

4. Adjust the lamp's angle and clean it.

3.Connect the wire by junction box poweroff simultaneously.

2.Hook mounted.

4.Adjust the position of the fixture and clean it.