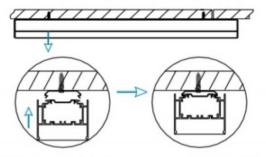

## INDOOR / LINEAR SYSTEMS / IPLINE / IPLINE

Item code 86.L004.1303.03

I .Ceiling Mounted

1.Install the setscrews.

3.Connect the power cable.

2.Put the snap-fit into the setscrews and lock it tightly.

4. Adjust the lamp's angle and clean it.