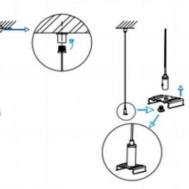

## INDOOR / LINEAR SYSTEMS / IPLINE / IPLINE

Item code 86.L004.1303.03

I .Ceiling Mounted

1.Install the setscrews.

3.Connect the power cable.

2.Put the snap-fit into the setscrews and lock it tightly.

4. Adjust the lamp's angle and clean it.

3.Connect the wire by junction box poweroff simultaneously.

2.Hook mounted.

4.Adjust the position of the fixture and clean it.