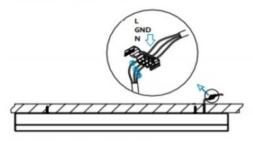

## INDOOR / LINEAR SYSTEMS / IPLINE / IPLINE

Item code 86.L004.1303.03

I .Ceiling Mounted

1.Install the setscrews.

3.Connect the power cable.

2.Put the snap-fit into the setscrews and lock it tightly.

4. Adjust the lamp's angle and clean it.

3.Connect the wire by junction box poweroff simultaneously.

2.Hook mounted.

4.Adjust the position of the fixture and clean it.