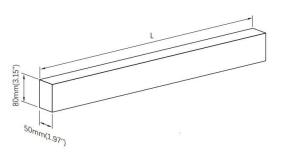

7lm/W . Made in Extruded Aluminium and finished in White color. ON-OFF driver.

| Item code    | 86.L004.1401.01                                            |  |
|--------------|------------------------------------------------------------|--|
| Product type | Indoor                                                     |  |
| Category     | Linear Systems                                             |  |
| Family       | IPLINE                                                     |  |
| Subfamily    | IPLINE                                                     |  |
| Pictograms   | (1) 220 v CRI C C Driver<br>240 v 80 C C C Driver<br>INCL. |  |
|              | On IP 50000h<br>Off 1-10V 20 L80B10                        |  |

## Dimensions

Product dimensions (mm) L1232mm×W50mm×H80mm

## Scheme





| Product                    |               |
|----------------------------|---------------|
| Real power (W)             | 31            |
| Real luminous flux (Lm)    | 2936          |
| Luminous efficiency (Lm/W) | 94.7          |
| Beam angle (º)             | 107.7         |
| Life time (h)              | 50000h L80B10 |
| IP                         | 65            |
| Colour                     | White         |
| U. G. R                    | 22            |
| Control gear included      | Yes           |
| Control gear               | ON-OFF        |
| Light source               | LED           |
| Type of LED                | SMD           |
| Average life time (h)      | 50000h L80B10 |
| Colour temperature (K)     | 4000          |
| Colour consistency (SDCM)  | SDCM<3