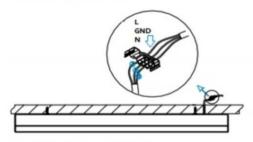

## **INDOOR / LINEAR SYSTEMS / IPLINE**

Item code 86.L004.1401.01

1.Install the setscrews.

3.Connect the power cable.

2.Put the snap-fit into the setscrews and lock it tightly.

4. Adjust the lamp's angle and clean it.

3.Connect the wire by junction box poweroff simultaneously.

2.Hook mounted.

4.Adjust the position of the fixture and clean it.