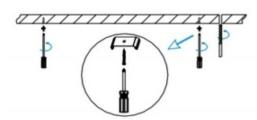

## **INDOOR / LINEAR SYSTEMS / IPLINE**

Item code 86.L004.1401.01

1.Install the setscrews.

3.Connect the power cable.

2.Put the snap-fit into the setscrews and lock it tightly.

4. Adjust the lamp's angle and clean it.