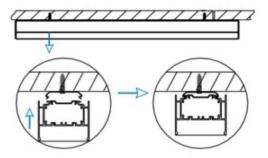

## **INDOOR / LINEAR SYSTEMS / IPLINE**

Item code 86.L004.1401.01

1.Install the setscrews.

3.Connect the power cable.

2.Put the snap-fit into the setscrews and lock it tightly.

4. Adjust the lamp's angle and clean it.

3.Connect the wire by junction box poweroff simultaneously.

2.Hook mounted.

4.Adjust the position of the fixture and clean it.