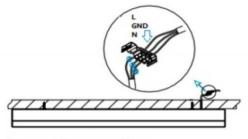

## I .Ceiling Mounted

1.Install the setscrews.

2.Put the snap-fit into the setscrews and lock it tightly.

3. Connect the power cable.

4. Adjust the lamp's angle and clean it.

## II .Suspending

1. Find a suitable position then borehole.

2. Hook mounted.

3. Connect the wire by junction box poweroff simultaneously.

4. Adjust the position of the fixture and clean it.