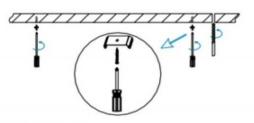

## II .Suspending

1. Find a suitable position then borehole.

2. Hook mounted.

3. Connect the wire by junction box poweroff simultaneously.

4. Adjust the position of the fixture and clean it.