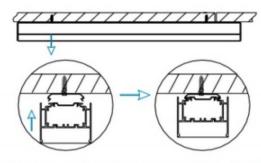

## I .Ceiling Mounted

1.Install the setscrews.

2.Put the snap-fit into the setscrews and lock it tightly.

3. Connect the power cable.

4. Adjust the lamp's angle and clean it.