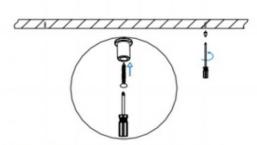

## I .Ceiling Mounted

1.Install the setscrews.

2.Put the snap-fit into the setscrews and lock it tightly.

3. Connect the power cable.

4. Adjust the lamp's angle and clean it.