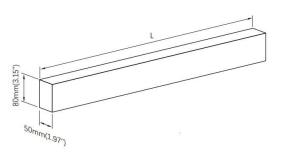

IP65. opal diffuser . UGR22. With a total lumen output of 2936lm and an efficacy of 94.7lm/W . Made in Extruded Aluminium and finished in Black color. ON-OFF driver.

| Item code    | 86.L004.1401.02<br>Indoor<br>Linear Systems     |  |
|--------------|-------------------------------------------------|--|
| Product type |                                                 |  |
| Category     |                                                 |  |
| Family       | IPLINE                                          |  |
| Subfamily    | IPLINE                                          |  |
| Pictograms   | (=) 220 v CRI C C Driver<br>240 v 80 C C Driver |  |
|              | On IP 50000h<br>Off 1-10V 20 L80B10             |  |

## Dimensions

Product dimensions (mm) L1232mm×W50mm×H80mm

## Scheme





| Product                    |               |
|----------------------------|---------------|
| Real power (W)             | 31            |
| Real luminous flux (Lm)    | 2936          |
| Luminous efficiency (Lm/W) | 94.7          |
| Beam angle (º)             | 107.7         |
| Life time (h)              | 50000h L80B10 |
| IP                         | 65            |
| Colour                     | Black         |
| U. G. R                    | 22            |
| Control gear included      | Yes           |
| Control gear               | ON-OFF        |
| Light source               | LED           |
| Type of LED                | SMD           |
| Average life time (h)      | 50000h L80B10 |
| Colour temperature (K)     | 4000          |
| Colour consistency (SDCM)  | SDCM<3