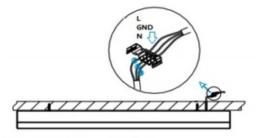

1. Find a suitable position then borehole.

 Connect the wire by junction box poweroff simultaneously.

2.Hook mounted.

 Adjust the position of the fixture and clean it.

INDOOR / LINEAR SYSTEMS / IPLINE / IPLINE