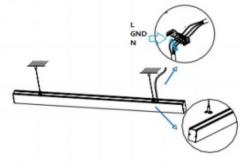

## INDOOR / LINEAR SYSTEMS / IPLINE / IPLINE

Item code 86.L004.1401.02

1.Install the setscrews.

3.Connect the power cable.

2.Put the snap-fit into the setscrews and lock it tightly.

4. Adjust the lamp's angle and clean it.