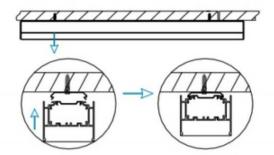

## INDOOR / LINEAR SYSTEMS / IPLINE / IPLINE

Item code 86.L004.1401.02

1.Install the setscrews.

3.Connect the power cable.

2.Put the snap-fit into the setscrews and lock it tightly.

4. Adjust the lamp's angle and clean it.