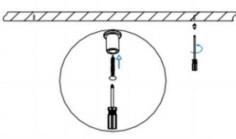

## INDOOR / LINEAR SYSTEMS / IPLINE / IPLINE

Item code 86.L004.1401.02

1.Install the setscrews.

3.Connect the power cable.

2.Put the snap-fit into the setscrews and lock it tightly.

4. Adjust the lamp's angle and clean it.