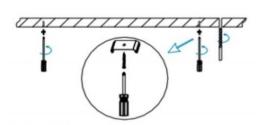

1. Find a suitable position then borehole.

 Connect the wire by junction box poweroff simultaneously.

2.Hook mounted.

 Adjust the position of the fixture and clean it.

INDOOR / LINEAR SYSTEMS / IPLINE / IPLINE