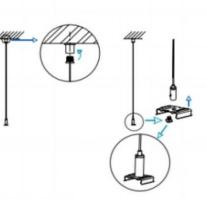

1. Find a suitable position then borehole.

 Connect the wire by junction box poweroff simultaneously.

2.Hook mounted.

 Adjust the position of the fixture and clean it.

INDOOR / LINEAR SYSTEMS / IPLINE / IPLINE