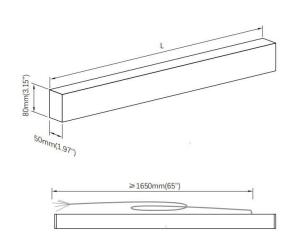

| Dimensions              |                     |
|-------------------------|---------------------|
| Product dimensions (mm) | L1232mm×W50mm×H80mm |

| Scheme |  |  |  |
|--------|--|--|--|
|        |  |  |  |