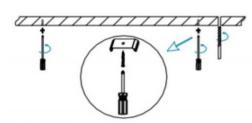

## INDOOR / LINEAR SYSTEMS / IPLINE / IPLINE

Item code 86.L004.1403.01

I .Ceiling Mounted

1.Install the setscrews.

3.Connect the power cable.

2.Put the snap-fit into the setscrews and lock it tightly.

4. Adjust the lamp's angle and clean it.

3.Connect the wire by junction box poweroff simultaneously.

2.Hook mounted.

4.Adjust the position of the fixture and clean it.