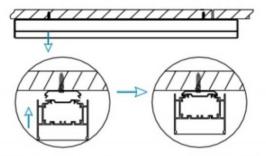

## INDOOR / LINEAR SYSTEMS / IPLINE / IPLINE

Item code 86.L004.1403.01

I .Ceiling Mounted

1.Install the setscrews.

3.Connect the power cable.

2.Put the snap-fit into the setscrews and lock it tightly.

4. Adjust the lamp's angle and clean it.