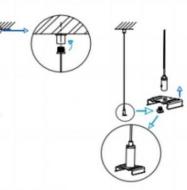

## INDOOR / LINEAR SYSTEMS / IPLINE / IPLINE

Item code 86.L004.1403.01

I .Ceiling Mounted

1.Install the setscrews.

3.Connect the power cable.

2.Put the snap-fit into the setscrews and lock it tightly.

4. Adjust the lamp's angle and clean it.

3.Connect the wire by junction box poweroff simultaneously.

2.Hook mounted.

4.Adjust the position of the fixture and clean it.