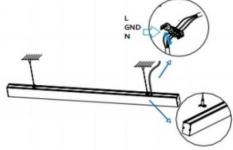

3.Connect the wire by junction box poweroff simultaneously.

2.Hook mounted.

4.Adjust the position of the fixture and clean it.