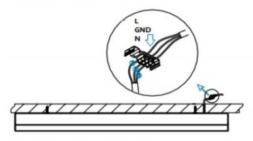

## INDOOR / LINEAR SYSTEMS / IPLINE / IPLINE

Item code 86.L004.1403.01

I .Ceiling Mounted

1.Install the setscrews.

3.Connect the power cable.

2.Put the snap-fit into the setscrews and lock it tightly.

4. Adjust the lamp's angle and clean it.

3.Connect the wire by junction box poweroff simultaneously.

2.Hook mounted.

4.Adjust the position of the fixture and clean it.