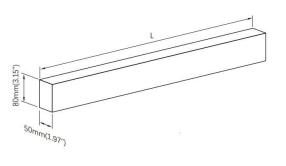

80. IP65. opal diffuser . UGR22. With a total lumen output of 2936lm and an efficacy of 94.7lm/W . Made in Extruded Aluminium and finished in silver grey color. DALI driver.

| Item code    | 86.L004.1403.03                                   |
|--------------|---------------------------------------------------|
| Product type | Indoor                                            |
| Category     | Linear Systems                                    |
| Family       | IPLINE                                            |
| Subfamily    | IPLINE                                            |
| Pictograms   | (1) 220 v CRI C C Driver<br>240 v 80 C C C Driver |
|              | On IP 50000h<br>Off 1-10V 20 L80B10               |

## Dimensions

Product dimensions (mm) L1232mm×W50mm×H80mm

## Scheme





| Product                    |               |
|----------------------------|---------------|
| Real power (W)             | 31            |
| Real luminous flux (Lm)    | 2936          |
| Luminous efficiency (Lm/W) | 94.7          |
| Beam angle (º)             | 107.7         |
| Life time (h)              | 50000h L80B10 |
| IP                         | 65            |
| Colour                     | silver grey   |
| U. G. R                    | 22            |
| Control gear included      | Yes           |
| Control gear               | DALI          |
| Light source               | LED           |
| Type of LED                | SMD           |
| Average life time (h)      | 50000h L80B10 |
| Colour temperature (K)     | 4000          |
| Colour consistency (SDCM)  | SDCM<3