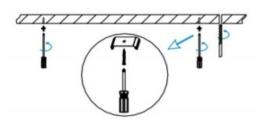

## **INDOOR / LINEAR SYSTEMS / IPLINE**

Item code 86.L004.1403.03

1.Install the setscrews.

3.Connect the power cable.

2.Put the snap-fit into the setscrews and lock it tightly.

4. Adjust the lamp's angle and clean it.

3.Connect the wire by junction box poweroff simultaneously.

2.Hook mounted.

4.Adjust the position of the fixture and clean it.