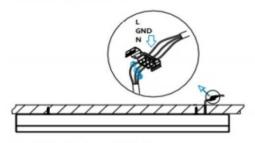

## **INDOOR / LINEAR SYSTEMS / IPLINE**

Item code 86.L004.1403.03

1.Install the setscrews.

3.Connect the power cable.

2.Put the snap-fit into the setscrews and lock it tightly.

4. Adjust the lamp's angle and clean it.

3.Connect the wire by junction box poweroff simultaneously.

2.Hook mounted.

4.Adjust the position of the fixture and clean it.