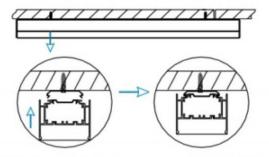

## **INDOOR / LINEAR SYSTEMS / IPLINE**

Item code 86.L004.1403.03

1.Install the setscrews.

3.Connect the power cable.

2.Put the snap-fit into the setscrews and lock it tightly.

4. Adjust the lamp's angle and clean it.