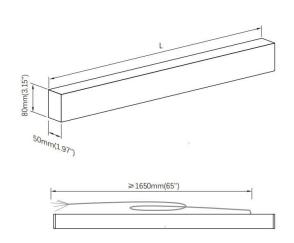

| Product dimensions (mm) | - |
|-------------------------|---|
| Dimensions              |   |

| Product                    |               |
|----------------------------|---------------|
| Real power (W)             | 46            |
| Real luminous flux (Lm)    | 4153          |
| Luminous efficiency (Lm/W) | 90.3          |
| Beam angle (º)             | 107.7         |
| Life time (h)              | 50000h L80B10 |
| IP                         | 65            |
| Colour                     | silver grey   |
| U. G. R                    | 22            |
| Control gear included      | Yes           |
| Control gear               | ON-OFF        |
| Light source               | LED           |
| Type of LED                | SMD           |
| Average life time (h)      | 50000h L80B10 |
| Colour temperature (K)     | 3000          |
| Colour consistency (SDCM)  | SDCM<3        |
| CRI                        | 80            |