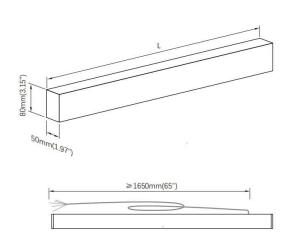

|                                             | Category Linear Systems |                                  |  |
|---------------------------------------------|-------------------------|----------------------------------|--|
|                                             | Family                  | IPLINE                           |  |
|                                             | Subfamily IPLINE        |                                  |  |
|                                             | Pictograms              | 220 v CRI C C Driver INCL.       |  |
| Dimensions                                  |                         | On IP 50000h Off 1-10V 20 L80B10 |  |
| Product dimensions (mm) L1841mm×W50mm×H80mm |                         |                                  |  |