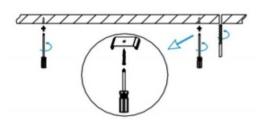

## **INDOOR / LINEAR SYSTEMS / IPLINE**

Item code 86.L004.2303.03

1.Install the setscrews.

3.Connect the power cable.

2.Put the snap-fit into the setscrews and lock it tightly.

4. Adjust the lamp's angle and clean it.

3.Connect the wire by junction box poweroff simultaneously.

2.Hook mounted.

4.Adjust the position of the fixture and clean it.