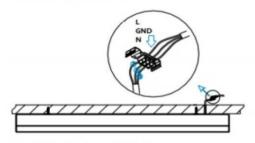

## **INDOOR / LINEAR SYSTEMS / IPLINE**

Item code 86.L004.2303.03

1.Install the setscrews.

3.Connect the power cable.

2.Put the snap-fit into the setscrews and lock it tightly.

4. Adjust the lamp's angle and clean it.

3.Connect the wire by junction box poweroff simultaneously.

2.Hook mounted.

4.Adjust the position of the fixture and clean it.