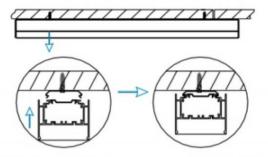

## **INDOOR / LINEAR SYSTEMS / IPLINE**

Item code 86.L004.2303.03

1.Install the setscrews.

3.Connect the power cable.

2.Put the snap-fit into the setscrews and lock it tightly.

4. Adjust the lamp's angle and clean it.