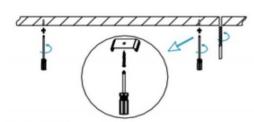

## INDOOR / LINEAR SYSTEMS / IPLINE / IPLINE

Item code 86.L004.2401.02

I .Ceiling Mounted

1.Install the setscrews.

3.Connect the power cable.

2.Put the snap-fit into the setscrews and lock it tightly.

4. Adjust the lamp's angle and clean it.