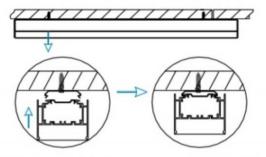

## INDOOR / LINEAR SYSTEMS / IPLINE / IPLINE

Item code 86.L004.2401.02

I .Ceiling Mounted

1.Install the setscrews.

3.Connect the power cable.

2.Put the snap-fit into the setscrews and lock it tightly.

4. Adjust the lamp's angle and clean it.