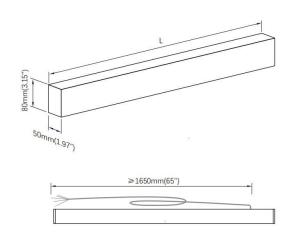

| Dimensions              |                     |
|-------------------------|---------------------|
| Product dimensions (mm) | L1841mm×W50mm×H80mm |

| Scheme |  |  |
|--------|--|--|
|        |  |  |

| Product                    |               |
|----------------------------|---------------|
| Real power (W)             | 46            |
| Real luminous flux (Lm)    | 4404          |
| Luminous efficiency (Lm/W) | 95.75         |
| Beam angle (º)             | 107.7         |
| Life time (h)              | 50000h L80B10 |
| IP                         | 65            |
| Colour                     | silver grey   |
| U. G. R                    | 22            |
| Control gear included      | Yes           |
| Control gear               | ON-OFF        |
| Light source               | LED           |
| Type of LED                | SMD           |
| Average life time (h)      | 50000h L80B10 |
| Colour temperature (K)     | 4000          |
| Colour consistency (SDCM)  | SDCM<3        |
| CRI                        | 80            |