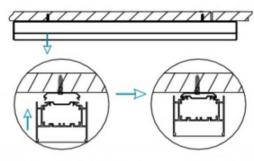

I .Ceiling Mounted

1.Install the setscrews.

2.Put the snap-fit into the setscrews and lock it tightly.

3. Connect the power cable.

4. Adjust the lamp's angle and clean it.