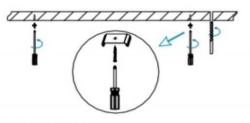

## II .Suspending

1. Find a suitable position then borehole.

2. Hook mounted.

3. Connect the wire by junction box poweroff simultaneously.

4. Adjust the position of the fixture and clean it.