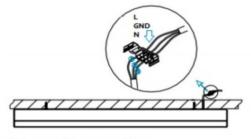

## II .Suspending

1. Find a suitable position then borehole.

2. Hook mounted.

3. Connect the wire by junction box poweroff simultaneously.

4. Adjust the position of the fixture and clean it.