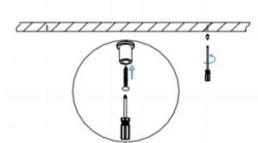

I .Ceiling Mounted

1.Install the setscrews.

2.Put the snap-fit into the setscrews and lock it tightly.

3. Connect the power cable.

4. Adjust the lamp's angle and clean it.