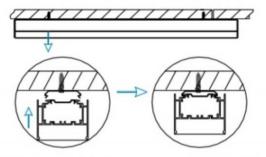

## INDOOR / LINEAR SYSTEMS / IPLINE / IPLINE

Item code 86.L004.3301.03

I .Ceiling Mounted

1.Install the setscrews.

3.Connect the power cable.

2.Put the snap-fit into the setscrews and lock it tightly.

4. Adjust the lamp's angle and clean it.