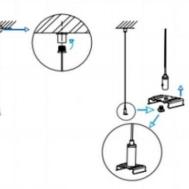

## INDOOR / LINEAR SYSTEMS / IPLINE / IPLINE

Item code 86.L004.3301.03

I .Ceiling Mounted

1.Install the setscrews.

3.Connect the power cable.

2.Put the snap-fit into the setscrews and lock it tightly.

4. Adjust the lamp's angle and clean it.

3.Connect the wire by junction box poweroff simultaneously.

2.Hook mounted.

4.Adjust the position of the fixture and clean it.