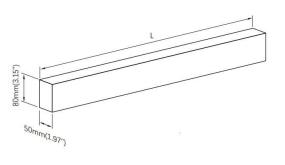

CCT 4000. CRI 80. IP65. opal diffuser . UGR22. With a total lumen output of 5872lm and an efficacy of 96.26lm/W . Made in Extruded Aluminium and finished in silver grey color. ON-OFF driver.

| Item code    | 86.L004.3401.03<br>Indoor<br>Linear Systems  |  |
|--------------|----------------------------------------------|--|
| Product type |                                              |  |
| Category     |                                              |  |
| Family       | IPLINE                                       |  |
| Subfamily    | IPLINE                                       |  |
| Pictograms   | (1) 220 v CRI CE Driver<br>240 v 80 CE INCL. |  |
|              | On IP 50000h<br>Off 1-10V 20 L80B10          |  |

## Dimensions

Product dimensions (mm) L2449mm×W50mm×H80mm

## Scheme





| Product                    |               |
|----------------------------|---------------|
| Real power (W)             | 61            |
| Real luminous flux (Lm)    | 5872          |
| Luminous efficiency (Lm/W) | 96.26         |
| Beam angle (º)             | 107.7         |
| Life time (h)              | 50000h L80B10 |
| IP                         | 65            |
| Colour                     | silver grey   |
| U. G. R                    | 22            |
| Control gear included      | Yes           |
| Control gear               | ON-OFF        |
| Light source               | LED           |
| Type of LED                | SMD           |
| Average life time (h)      | 50000h L80B10 |
| Colour temperature (K)     | 4000          |
| Colour consistency (SDCM)  | SDCM<3