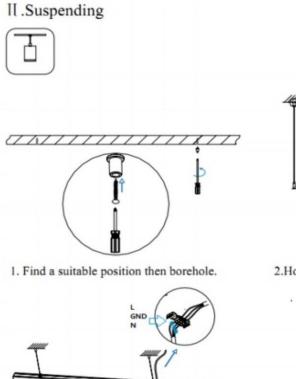

3.Connect the wire by junction box poweroff simultaneously.

2.Hook mounted.

4.Adjust the position of the fixture and clean it.