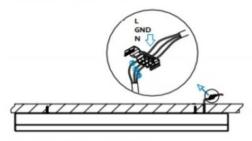

## INDOOR / LINEAR SYSTEMS / IPLINE / IPLINE

Item code 86.L004.3401.03

I .Ceiling Mounted

1.Install the setscrews.

3.Connect the power cable.

2.Put the snap-fit into the setscrews and lock it tightly.

4. Adjust the lamp's angle and clean it.