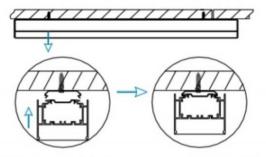

## INDOOR / LINEAR SYSTEMS / IPLINE / IPLINE

Item code 86.L004.3401.03

I .Ceiling Mounted

1.Install the setscrews.

3.Connect the power cable.

2.Put the snap-fit into the setscrews and lock it tightly.

4. Adjust the lamp's angle and clean it.