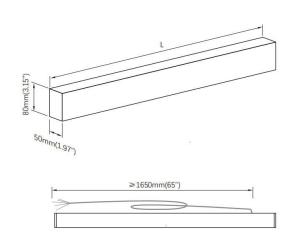

| Dimensions              |                     |
|-------------------------|---------------------|
| Product dimensions (mm) | L2449mm×W50mm×H80mm |

| Scheme |  |  |  |
|--------|--|--|--|
|        |  |  |  |