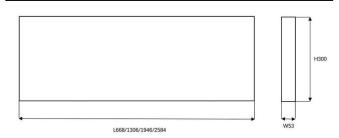

## **ACOUSTIC LINE**

Lavov linear system from the family ACOUSTIC LINE with a power of 20W and an optics 70°↓ degrees beam angle. CCT 4000. CRI 80. Lenses . UGR19. With a total lumen output of 2000lm and an efficacy of 100lm/W . Made in Extruded Aluminium plus a sound absorving cover and finished in White color. ON-OFF driver.

## Item code 86.L007.1491.01 Product type Indoor Category Linear Systems Family ACOUSTIC LINE Pictograms <sup>220</sup> v 240 v **CRI** 80 (<del>\_</del>) CE Driver INCL. Or IP 20 50000h L80**B**10 DALL

## Dimensions

**Product dimensions (mm)** 

L668\*W53\*H300mm

## Scheme



| Product                    |               |
|----------------------------|---------------|
| Real power (W)             | 20            |
| Real luminous flux (Lm)    | 2000          |
| Luminous efficiency (Lm/W) | 100           |
| Beam angle (º)             | 70°↓          |
| Life time (h)              | 50000h L80B10 |
| IP                         | 20            |
| Colour                     | White         |
| U. G. R                    | <19           |
| Control gear included      | Yes           |
| Control gear               | ON-OFF        |
| Light source               | LED           |
| Type of LED                | SMD           |
| Average life time (h)      | 50000h L80B10 |
| Colour temperature (K)     | 4000          |
| Colour consistency (SDCM)  | SDCM<3        |