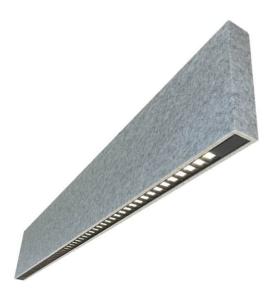

## **ACOUSTIC LINE**

Lavov linear system from the family ACOUSTIC LINE with a power of 20W and an optics 70°↓ degrees beam angle. CCT 4000. CRI 80. Lenses . UGR19. With a total lumen output of 2000lm and an efficacy of 100lm/W . Made in Extruded Aluminium plus a sound absorving cover and finished in White color. ON-OFF driver.