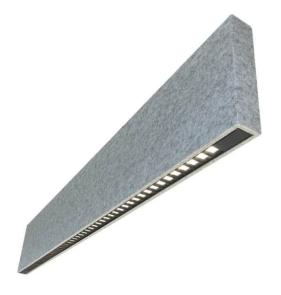

## **ACOUSTIC LINE**

Lavov linear system from the family ACOUSTIC LINE with a power of 20W and an optics  $70^{\circ}\downarrow$  degrees beam angle. CCT 4000. CRI 80. Lenses . UGR19. With a total lumen output of 2000lm and an efficacy of 100 lm/W . Made in Extruded Aluminium and finished in grey color. ON-OFF driver.

| Product                    |               |
|----------------------------|---------------|
| Real power (W)             | 20            |
| Real luminous flux (Lm)    | 2000          |
| Luminous efficiency (Lm/W) | 100           |
| Beam angle (º)             | 70°↓          |
| Life time (h)              | 50000h L80B10 |
| IP                         | 20            |
| Colour                     | grey          |
| U. G. R                    | <19           |
| Control gear included      | Yes           |
| Control gear               | ON-OFF        |
| Light source               | LED           |
| Type of LED                | SMD           |
| Average life time (h)      | 50000h L80B10 |
| Colour temperature (K)     | 4000          |
| Colour consistency (SDCM)  | SDCM<3        |
| CRI                        | 80            |