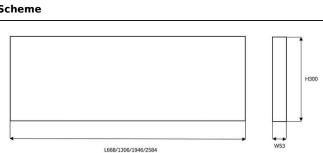

| Product dimensions (mm) | L668*W53*H300mm |
|-------------------------|-----------------|
| Scheme                  |                 |
|                         |                 |

**Dimensions**