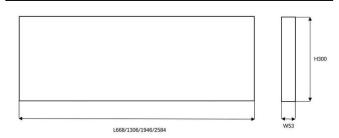

the family ACOUSTIC LINE with a power of 40W and an optics 70°↓ degrees beam angle. CCT 4000. CRI 80. Lenses . UGR19. With a total lumen output of 4000lm and an efficacy of 100lm/W . Made in Extruded Aluminium and finished in grey color. ON-OFF driver.

| Item code    | 86.L007.2491.03<br>Indoor                    |  |
|--------------|----------------------------------------------|--|
| Product type |                                              |  |
| Category     | Linear Systems                               |  |
| Family       | ACOUSTIC LINE                                |  |
| Pictograms   | (=) 220 v CRI CE Driver<br>240 v 80 CE INCL. |  |
|              | On<br>Off Det IP 50000h<br>20 L80B10         |  |

## Dimensions

**Product dimensions (mm)** 

L1306\*W53\*H300mm

## Scheme



| Product                    |               |
|----------------------------|---------------|
| Real power (W)             | 40            |
| Real luminous flux (Lm)    | 4000          |
| Luminous efficiency (Lm/W) | 100           |
| Beam angle (º)             |               |
| Life time (h)              | 50000h L80B10 |
| IP                         | 20            |
| Colour                     | grey          |
| U. G. R                    | <19           |
| Control gear included      | Yes           |
| Control gear               | ON-OFF        |
| Light source               | LED           |
| Type of LED                | SMD           |
| Average life time (h)      | 50000h L80B10 |
| Colour temperature (K)     | 4000          |
| Colour consistency (SDCM)  | SDCM<3        |