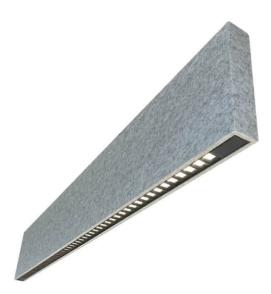

## ACOUSTIC LINE

Lavov linear system from the family ACOUSTIC LINE with a power of 40W and an optics 70°↓ degrees beam angle. CCT 4000. CRI 80. Lenses . UGR19. With a total lumen output of 4000lm and an efficacy of 100lm/W . Made in Extruded Aluminium and finished in grey color. ON-OFF driver.