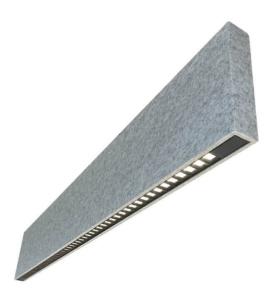

## ACOUSTIC LINE

Lavov linear system from the family ACOUSTIC LINE with a power of 80W and an optics 70°↓ degrees beam angle. CCT 4000. CRI 80. Lenses . UGR19. With a total lumen output of 8000lm and an efficacy of 100lm/W . Made in Extruded Aluminium and finished in grey color. DALI driver.