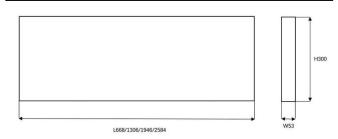

m the family ACOUSTIC LINE with a power of 80W and an optics 70°↓ degrees beam angle. CCT 4000. CRI 80. Lenses . UGR19. With a total lumen output of 8000lm and an efficacy of 100lm/W . Made in Extruded Aluminium and finished in grey color. DALI driver.

| Item code    | 86.L007.4493.03<br>Indoor                    |  |
|--------------|----------------------------------------------|--|
| Product type |                                              |  |
| Category     | Linear Systems                               |  |
| Family       | ACOUSTIC LINE                                |  |
| Pictograms   | (=) 220 v CRI CE Driver<br>240 v 80 CE INCL. |  |
|              | On<br>Off Determined IP 50000h<br>20 L80B10  |  |

## Dimensions

**Product dimensions (mm)** 

L2584\*W53\*H300mm

## Scheme



| Product                    |               |
|----------------------------|---------------|
| Real power (W)             | 80            |
| Real luminous flux (Lm)    | 8000          |
| Luminous efficiency (Lm/W) | 100           |
| Beam angle (º)             | <b>70</b> °↓  |
| Life time (h)              | 50000h L80B10 |
| IP                         | 20            |
| Colour                     | grey          |
| U. G. R                    | <19           |
| Control gear included      | Yes           |
| Control gear               | DALI          |
| Light source               | LED           |
| Type of LED                | SMD           |
| Average life time (h)      | 50000h L80B10 |
| Colour temperature (K)     | 4000          |
| Colour consistency (SDCM)  | SDCM<3        |