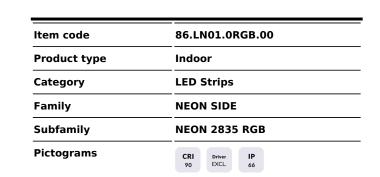

## NEON 2835 RGB

Lavov LED strip from the family NEON SIDE with a power of 14,4W/m and an optics 114,3 degrees beam angle. CCT RBGK. With a total lumen output of 145lm/m and an efficacy of 10lm/W