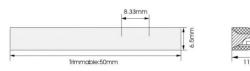

## Dimensions

Product dimensions (mm) 6,5X11x5000mm, cut at 50mm, 120 LED/m 2835 type

Scheme

| Product                    |        |
|----------------------------|--------|
| Real power (W)             | 14.4   |
| Real luminous flux (Lm)    | 145    |
| Luminous efficiency (Lm/W) | 10     |
| Beam angle (º)             | 114.3  |
| Life time (h)              | 30000h |
| IP                         | 66     |
| Electrical feeding         | 24V    |
| Chip Brand                 | Refond |
| Control gear included      | not    |
| Light source               | LED    |
| Type of LED                | 2835   |
| Colour temperature (K)     | RBG    |
| Colour consistency (SDCM)  | SDCM<3 |
| CRI                        | 80     |